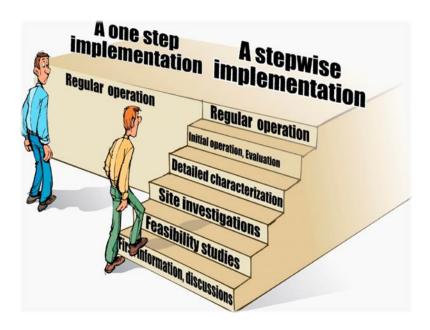

## Next phase was crucial. Voluntary response.

Feasibility studies
1993-2002

### Conclusions

- Transparent process based on voluntary participation and respect for local democracy.
- · Step-wise implementation.
- Constant dialogue, knowledge building and stakeholder involvement.
- Clear role division between state and industry.
- Ability and political will, on national as well as on local level, to go forward and make necessary decisions.