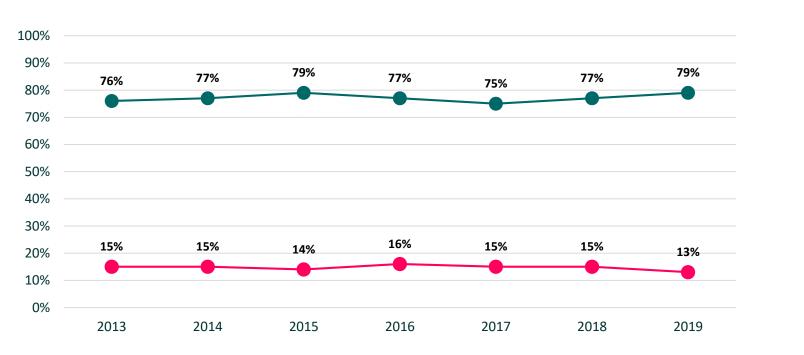

## Local opinion poll 2019 – Östhammar Municipality

### Are you Pro or Against a Spent Fuel Repository in Forsmark?