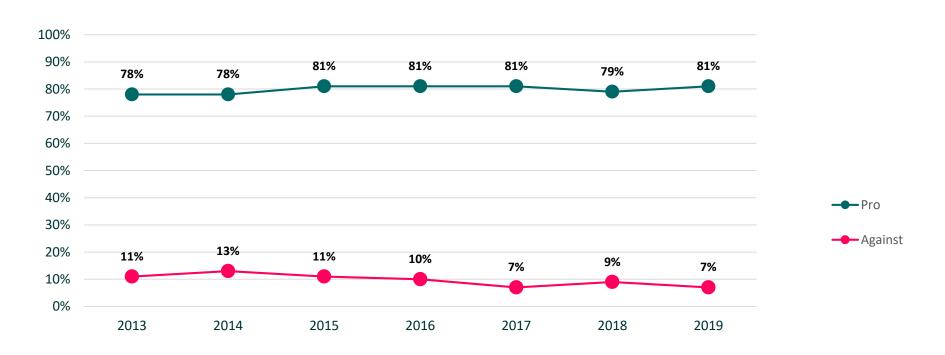

## Local opinion poll 2019 – Östhammar Municipality

### Are you Pro or Against a Spent Fuel Repository in Forsmark?

## Local Opinion Poll 2019 – Oskarshamn Municipality

### Are you pro or against an Encapsulation Plant in Oskarshamn?